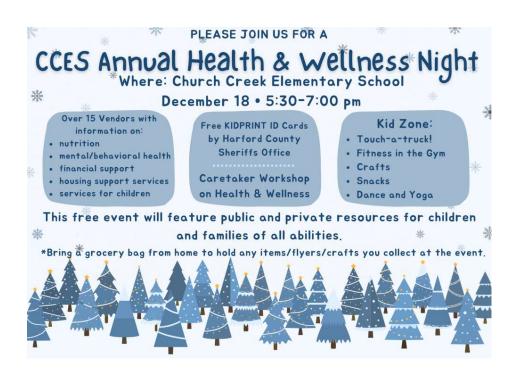

#### Health and Wellness Family Fun Night Save the date:

Families are invited to attend CCES Health and Wellness Night, tomorrow, Monday December 18<sup>th</sup> 5:30-7pm. During our time together, students and families will participate in engaging activities that highlight the benefits of a healthy lifestyle. Families will also learn about amazing resources that are available to us within our community which support and encourage a healthy lifestyle.

School Spirit Week- December 18-24- See Flier below!

- Monday- Let your Laziness Go!- wear comfy clothing
- Tuesday- Wear your favorite ugly Holiday Sweater
- Wednesday- Dress like your favorite holiday character
- Thursday- Wear comfy PJs
- Friday- Shine Bright like Rudolph, wear neon colors

# December:

- 18th- Health and Wellness Night- See Flier below
- 18-24th- Spirit Week- See Flier Below
- 22<sup>nd</sup>- 12:30 Early Dismissal for schools and offices- Winter Break
- 25th-29th- Schools and offices are closed for Winter Break